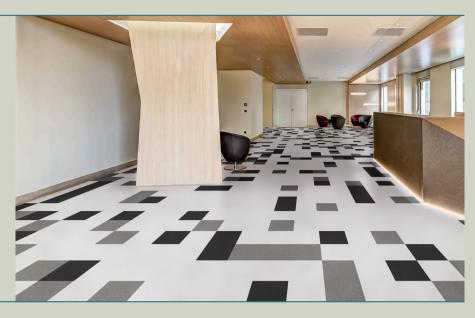

Industrious Vinyl Tile (IND)® combines the toughness needed for high-traffic commercial areas with the stability required for anti-slip flooring. Engineered to meet R11 anti-slip standards, Industrious tiles perform well in spaces prone to water or moisture and can cater to the needs of older adults, children, or people with mobility challenges. IND tiles offer a balanced blend of durability, exceptional thermal insulation, and acoustic properties in a true 5mm tile.

IND is an excellent option for Retail, Healthcare, and Education environments, where high-traffic performance and safety are crucial. With exceptional squareness, straightness, and outstanding resistance to scratches and chemicals, each highperforming layer of Industrious vinyl tile ensures a stable product for seamless flooring installations without shrinking, gapping, or delamination.